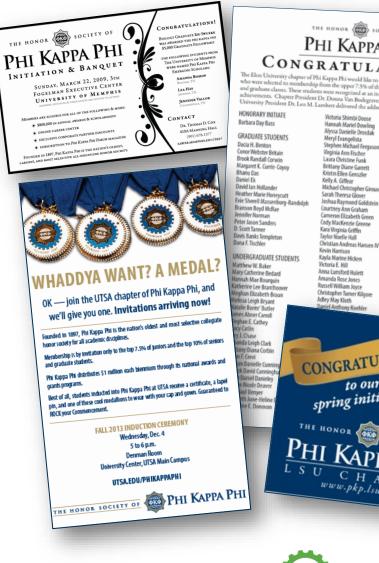

# **ADVERTISEMENTS**

- Use campus newspapers to announce upcoming initiations or recognize new initiates
- Solicit local and campus radio and television stations for public service announcements to publicize chapter events
- Recognize member achievements
- Consider both print and online channels for ads
- Headquarters will reimburse up to \$350 annually.

## POSTERS

- Display posters in prominent locations on campus, during campus events or at initiation ceremonies
- Congratulate new initiates
- Recognize member achievements
- Publicize Phi Kappa Phi awards and grants