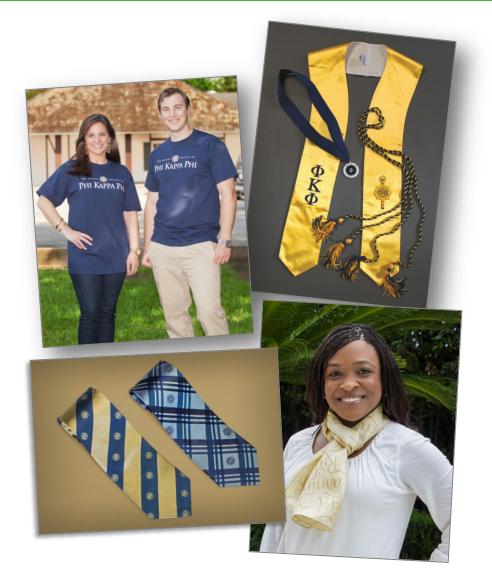

## MERCHANDISE

- Shirts, ties, honor stoles and cords, framed certificates, pens, jewelry and more
- Promotes Phi Kappa Phi on campus
- Recognizes members at graduation
- Enhances brand visibility and name recognition
- Order at phikappaphistore.org
- Ideas? Let us know