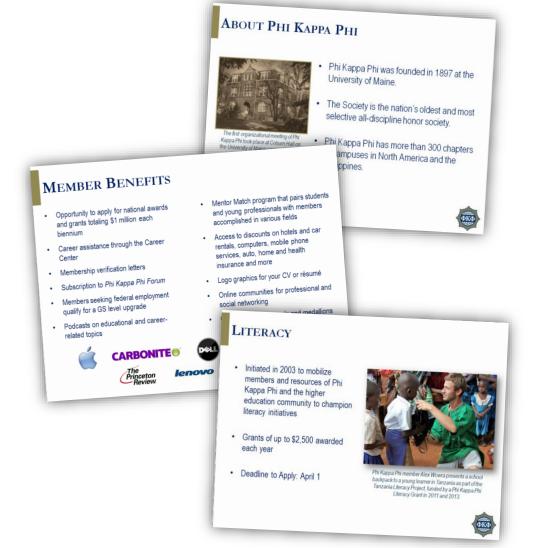

# FACT SHEETS

- Share a snapshot of your chapter
- Highlight the history and ۲ mission of Phi Kappa Phi
- Highlight notable Phi Kappa Phi members from your college or university
- Provide information about ۲ Society benefits

### MESSAGING

- Founded in 1897, The Honor Society of Phi Kappa Phi is the nation's oldest and most selective all-discipline honor society.
- Phi Kappa Phi has initiated more than 1.5 million members since its founding.
- Approximately 25,000 students, faculty, professional staff and alumni from more than 300 select colleges in the United States, its territories and the Philippines are inducted into the Society annually.
- Phi Kappa Phi awards more than \$1 million each biennium to outstanding students, members and chapters through the Society's award and grant programs.
- Our mission: To recognize and promote academic excellence in all fields of higher education and to engage the community of scholars in service to others.
- Our motto: Let the love of learning rule humanity.